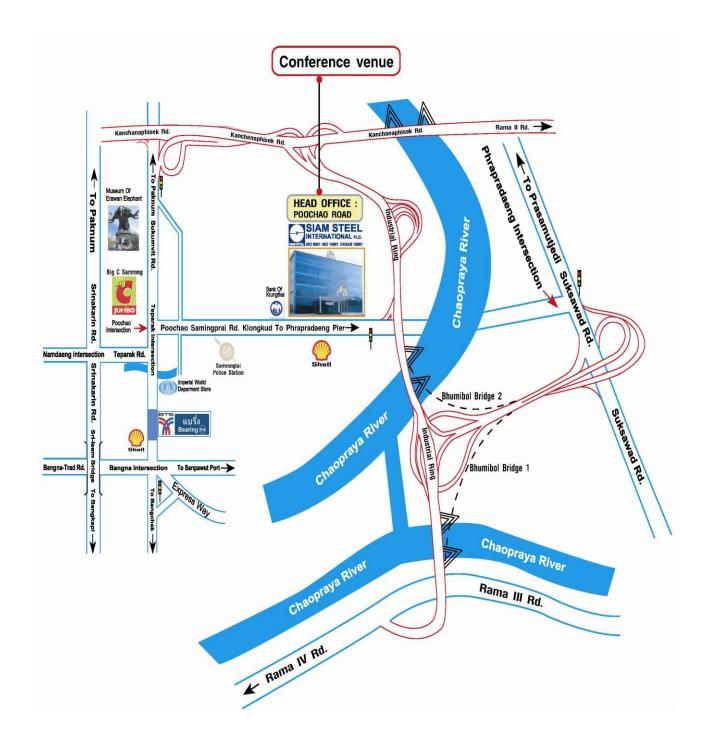

## Location Map for 2022 Annual General Shareholders' Meeting SIAM STEEL INTERNATIONAL PUBLIC COMPANY LIMITED

51 Moo 2, Poochao Rd., Bangyaprak, Phrapradaeng, Samutprakarn 10130, Thailand. Tel. +66 2384 2876, 2384 3000, 2384 3040

**Remark**: To facilitate the shareholders and proxies who will be attending the meeting, we will provide a shuttle service for the route between BTS Bearing Station and the Conference Venue, The shuttle vans will be stationed at the pick-up point at Shell Gas Station near Bearing Station and will depart at 1.30 p.m. After the meeting, the shuttle vans will depart from the Conference Venue returning to BTS Bearing Station at around 5.30 p.m.